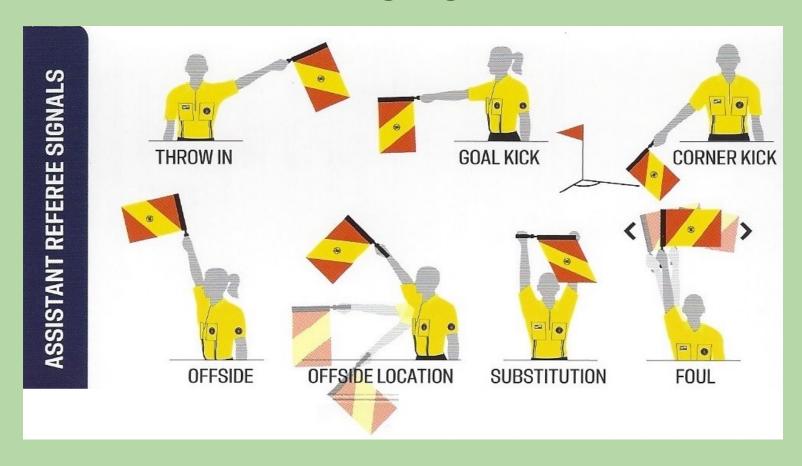

will be called when a player gains possession or control of the ball
  after it touches their arm, and a goal is scored, or a goal-scoring opportunity
  arises even if the handball is accidental.
- Handball will generally be called if the hands are up or out/away from the body or above the shoulder.
- Handball will usually not be called if the hand/arm is close to the body or if the player plays the ball and it then rebounds up and hits their arm.



# New Laws for 2024

- Law 4 The Players' Equipment
  - 1 Requirement for the team captain to wear an identifying armband
- Law 12 Fouls and Misconduct
  - 1 non-deliberate handball offences
- Law 14 The Penalty Kick
  - 1- When a penalty kick is awarded, the ball must now touch or overhang the center of the penalty mark.

# AR flag signals



# Game Card



| and decisions<br>for his/her are                                                                    |                  | nal Board in<br>y the time o | n effect at<br>f team for | a date sp<br>mation fo | pecified by the<br>or a given se |                 |  |
|-----------------------------------------------------------------------------------------------------|------------------|------------------------------|---------------------------|------------------------|----------------------------------|-----------------|--|
|                                                                                                     | Re               | feree G                      | ame F                     | Repor                  | t                                |