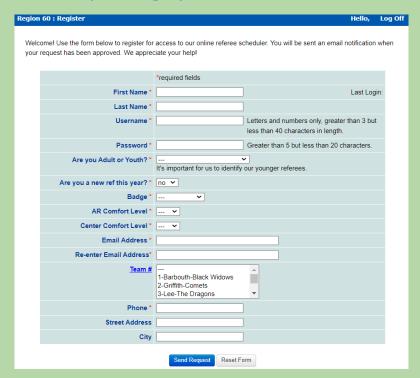

# Region 60 CGI

| Region oo . Referee Schedule Log On                                                                                                                                                                              |
|------------------------------------------------------------------------------------------------------------------------------------------------------------------------------------------------------------------|
|                                                                                                                                                                                                                  |
| Welcome! Please enter your Username and Password below to access the referee schedule database. If you have any questions or difficulties, please contact your Referee Scheduler, Zhentao Li, zhentao@ayso60.org |
| Username :                                                                                                                                                                                                       |
| Password :                                                                                                                                                                                                       |
| Login                                                                                                                                                                                                            |
|                                                                                                                                                                                                                  |
| Not registered in this league's referee scheduler system?  Please click here now to create a login account for this system.                                                                                      |
| Forgot your password?                                                                                                                                                                                            |
| Enter your email address below, click Reset Password,                                                                                                                                                            |
| and follow the instructions in the email that you will receive shortly.                                                                                                                                          |
| Reset Password                                                                                                                                                                                                   |
|                                                                                                                                                                                                                  |
|                                                                                                                                                                                                                  |
| Copyright © 2001 - 2022 cgisports.com. All rights reserved.                                                                                                                                                      |
|                                                                                                                                                                                                                  |

- Register for CGI Account
  - https://cgisports.com/ref/5768/