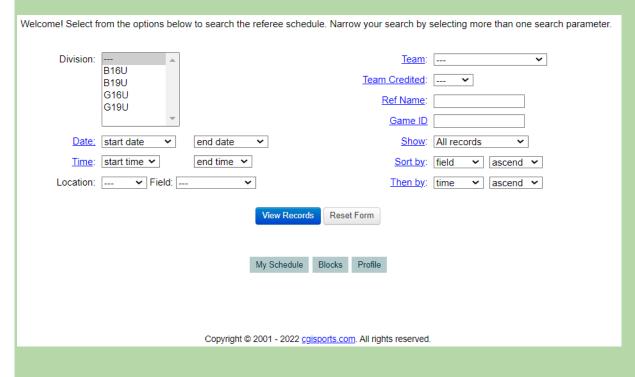

# Region 60 CGI

| Region oo . Referee Schedule Log On                                                                                                                                                                              |
|------------------------------------------------------------------------------------------------------------------------------------------------------------------------------------------------------------------|
|                                                                                                                                                                                                                  |
| Welcome! Please enter your Username and Password below to access the referee schedule database. If you have any questions or difficulties, please contact your Referee Scheduler, Zhentao Li, zhentao@ayso60.org |
| Username :                                                                                                                                                                                                       |
| Password :                                                                                                                                                                                                       |
| Login                                                                                                                                                                                                            |
|                                                                                                                                                                                                                  |
| Not registered in this league's referee scheduler system?  Please click here now to create a login account for this system.                                                                                      |
| Forgot your password?                                                                                                                                                                                            |
| Enter your email address below, click Reset Password,                                                                                                                                                            |
| and follow the instructions in the email that you will receive shortly.                                                                                                                                          |
| Reset Password                                                                                                                                                                                                   |
|                                                                                                                                                                                                                  |
|                                                                                                                                                                                                                  |
| Copyright © 2001 - 2022 cgisports.com. All rights reserved.                                                                                                                                                      |
|                                                                                                                                                                                                                  |

- Register for CGI Account
  - https://cgisports.com/ref/5768/