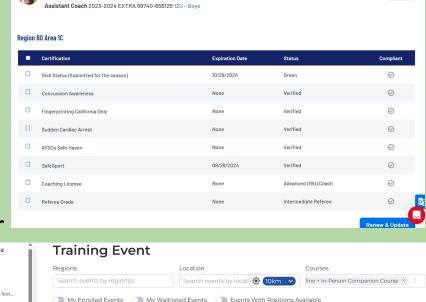

# Register for a Course (etrainu)

LMS LEVEL

HSEDNAME

10 Home

Skills Passport

Training Library

Training Event

My Training

**□ ▽ =** 

See all events

- Login to AYSO 60 Account
- Volunteer Tab
- Click on "AYSOU"
- Select Training Event
- Under Courses type what you are looking for
  - Regional Referee Courses
  - Intermediate Course
  - Advanced Course

September 2023

AYSOU