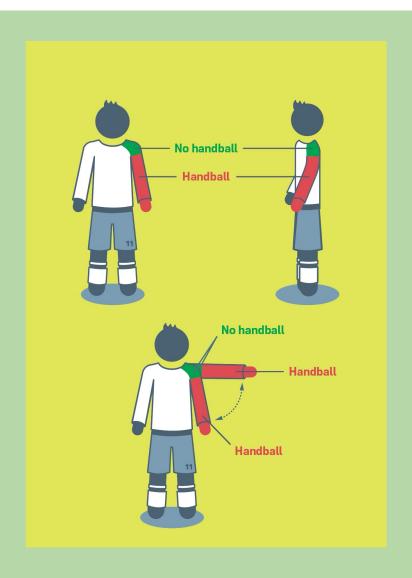

# Handball

- Different guidelines suggest when handball should and should not be called.
- Handball will be called when a player gains possession or control of the ball
  after it touches their arm, and a goal is scored, or a goal-scoring opportunity
  arises even if the handball is accidental.
- Handball will generally be called if the hands are up or out/away from the body or above the shoulder.
- Handball will usually not be called if the hand/arm is close to the body or if the player plays the ball and it then rebounds up and hits their arm.