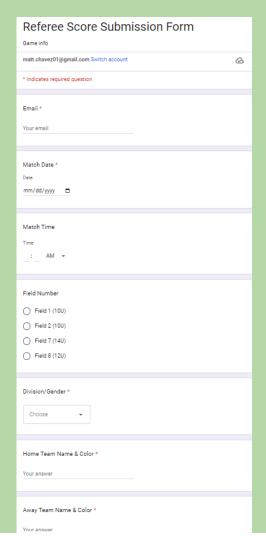

### **End of Game**

- Watch for Good Sportsmanship during end of game Handshake
- Completely Finish Game Card
- Drop off at 12U Bin
- Referee Score Submission Form:
  - https://forms.gle/RBajvpjrdCZ9vpLk8
  - QR Code will be at 10U and 12U Tent/Table
  - All coaches will use game cards with QR Code
  - Any game result submitted not using the QR code will not count towards the standings

# Referee Score Submission Form