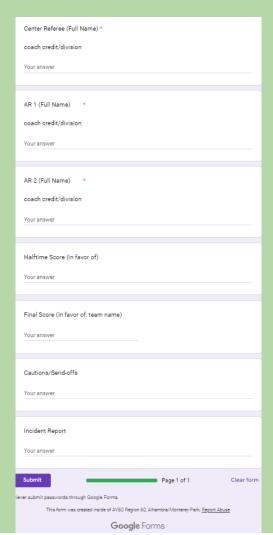

### **End of Game**

- Watch for Good Sportsmanship during end of game Handshake
- Completely Finish Game Card
- Drop off at 12U Bin
- Referee Score Submission Form:
  - https://forms.gle/RBajvpjrdCZ9vpLk8
  - QR Code will be at 10U and 12U Tent/Table
  - All coaches will use game cards with QR Code
  - Any game result submitted not using the QR code will not count towards the standings

# Referee Score Submission Form