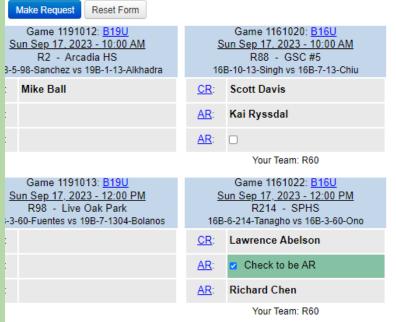

# Team Referee Responsibilities

- Your team is responsible for refereeing the assignment after your game on the same field
  - A little different for 10U Games. Assistant Referees will referee their own game
- If you are the last game of the day, you will do the first game on the same field
- Sign-up for game(s) in CGI by Wednesday night
- Make sure you sign-up for your game
  - If you can't and need to do another game please communicate with your DC & RRA
  - If you want to Referee or AR for more than 1 game, please feel free to do so
- Calls will be made Thursday night, if there are open slots
- Possible game forfeits will be known by Friday night

# CGI (Sign-Up for Game)