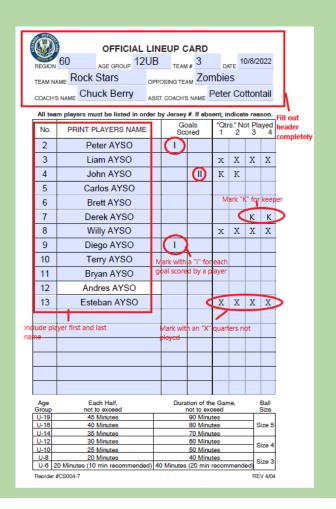

# Game Card

| and decisions<br>for his/her are                                                                    |                  | nal Board in<br>y the time o | n effect at<br>f team for | a date sp<br>mation fo | pecified by the<br>or a given se |                 |  |
|-----------------------------------------------------------------------------------------------------|------------------|------------------------------|---------------------------|------------------------|----------------------------------|-----------------|--|
|                                                                                                     | Re               | feree G                      | ame F                     | Repor                  | t                                |                 |  |
| Date 10/8/2022                                                                                      | Time 10:30       |                              | Field 6                   |                        | Conditions                       | Good            |  |
| Home Team/Colors Z                                                                                  |                  |                              | Visiting Team/Colors F    |                        |                                  |                 |  |
| Halftime Score 3-1                                                                                  | In Favor Of      |                              | Final Score               |                        | Winning Te                       |                 |  |
| Overall Conduct & Sporting Behavior  Excellent Normal Poor Additional comments. Fill out completely |                  |                              |                           |                        |                                  |                 |  |
| Excellent                                                                                           | Normal Poor      | Additional com               | ments:                    | out cor                | mpletely                         |                 |  |
| Players:                                                                                            | 0 0              |                              |                           |                        |                                  |                 |  |
| Coaches:                                                                                            | 0 0              |                              |                           |                        |                                  |                 |  |
| Spectators: U                                                                                       |                  | ere the n                    |                           |                        | , what tea                       | m?              |  |
| Referee Name (Print):                                                                               | Jason Terry      |                              |                           | Phone/emai             | 12UG#4                           |                 |  |
| 1« AR (Please Print):                                                                               | Miguel Hema      | ndez                         |                           | Phone/emai             | 12UG #4                          |                 |  |
| 2nd AR (Please Print):                                                                              | Jose Chavez      |                              |                           | Phone/emai             | 12UB #5                          |                 |  |
| Final score and winining team  4-2 Rock Stars or Team #3                                            |                  |                              |                           |                        |                                  |                 |  |
| <                                                                                                   | 4-2 K            | OCK St                       | ars or                    | lear                   | n #5                             | _               |  |
|                                                                                                     |                  |                              |                           |                        |                                  |                 |  |
|                                                                                                     | J                | ason Terry                   | - 12UG J                  | ohnson                 |                                  |                 |  |
| Miguel Hernandez - 12UG Johnson                                                                     |                  |                              |                           |                        |                                  |                 |  |
| Jose Chavez - 12UB Tang                                                                             |                  |                              |                           |                        |                                  |                 |  |
| What coach gets referee credit                                                                      |                  |                              |                           |                        |                                  |                 |  |
| -                                                                                                   |                  |                              |                           |                        |                                  |                 |  |
| Signatures only                                                                                     | needed if additi | onal Informat                | ion is inclu              | ded in the             | e Preliminary                    | Incident Report |  |
| 1st Assistant Refer                                                                                 |                  | THE                          |                           |                        |                                  |                 |  |
| 2 <sup>nd</sup> Assistant Refer                                                                     |                  | MIN EN                       |                           |                        |                                  |                 |  |
| Reorder #CS004-7                                                                                    |                  |                              |                           |                        |                                  | REV 4/04        |  |